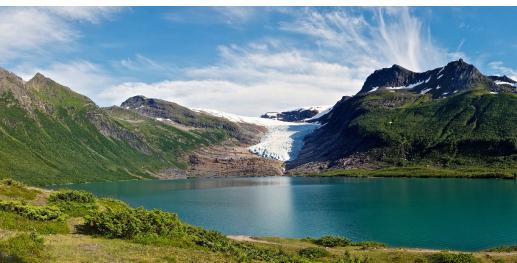

**Sailing Northern Europe** 

From the Canary Islands to Norway through the Azores and Scotland, the Nordic Odyssey 24 will surprise you with its breathtaking landscapes.

Open seas, coastal navigation, canals and fjords, each stage will be a new experience.

#### **NORDIC ODYSSEY 2024 END OF 2024 SPRING 2025** JULY **AUGUST NOVEMBER** MAY **SEPTEMBER** Canarias Islands, Azores, Portugal Stockholm, Sweden Oban, Scotland London, UK La Rochelle, France Prep stage at ship-Spain yard (La Grande Motte, La Rochelle, Lorient, Cherbourg) **SEPTEMBER SUMMER 2025 AUGUST APRIL** JUNE Lisboa, Portugal Norwegian Fjords, Cherbourg, France **DECEMBER MARCH** Ponta Delaga, Azores Bergen, Norway Baltic Sea Tenerife. Ponta Delaga, Azores