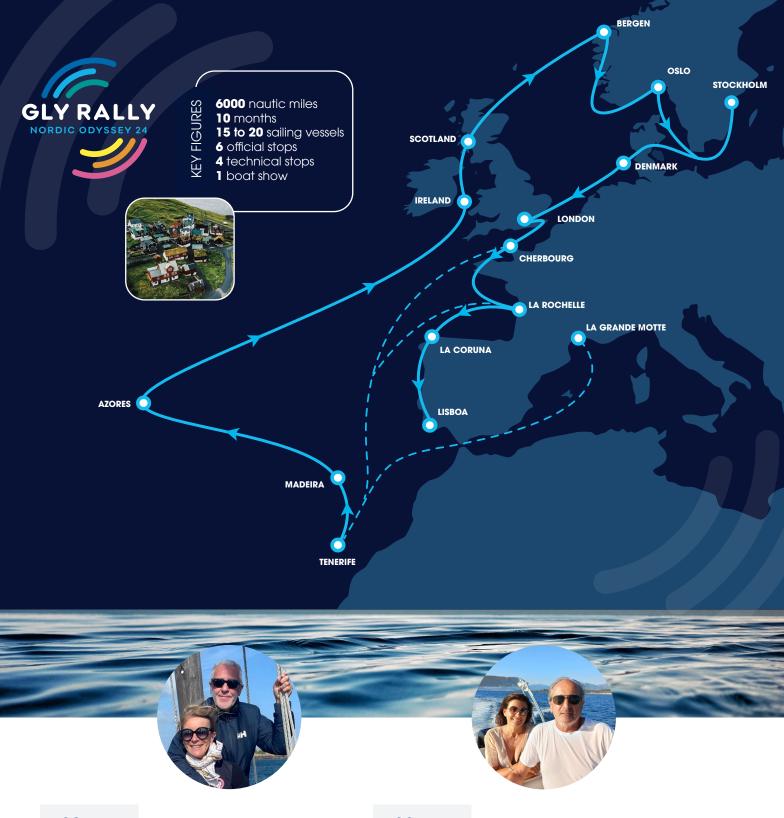

**Sailing Northern Europe** 

From the Canary Islands to Norway through the Azores and Scotland, the Nordic Odyssey 24 will surprise you with its breathtaking landscapes.

Open seas, coastal navigation, canals and fjords, each stage will be a new experience.

#### **NORDIC ODYSSEY 2024 END OF 2024 SPRING 2025** JULY **AUGUST NOVEMBER** MAY **SEPTEMBER** Canarias Islands, Azores, Portugal Stockholm, Sweden Oban, Scotland London, UK La Rochelle, France Prep stage at ship-Spain yard (La Grande Motte, La Rochelle, Lorient, Cherbourg) **SEPTEMBER SUMMER 2025 AUGUST APRIL** JUNE Lisboa, Portugal Norwegian Fjords, Cherbourg, France **DECEMBER MARCH** Ponta Delaga, Azores Bergen, Norway Baltic Sea Tenerife. Ponta Delaga, Azores