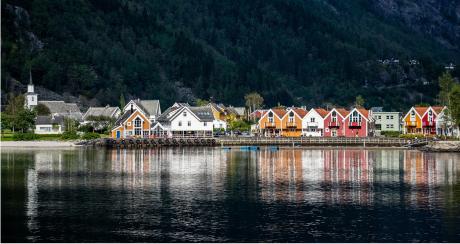

# **OFFICIAL STOPS**

Canarias Islands

Meeting points throughout the route. These stops allow us to bring together the fleet for briefings and social events (visits, activities, meals) that are organized by the odyssey. Registration in the odyssey includes these activities and two nights at the marina.